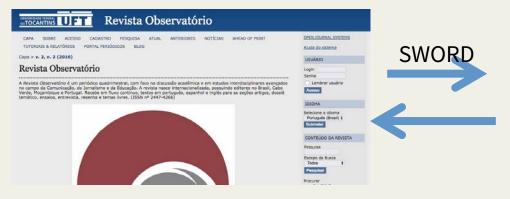

# STEP 4 – AUTOMATED INTEGRATION (SWORD API)

For Journals with a Dataverse that would like:

- Authors to submit data at the same time as the article in journal system.
  - Data is automatically archived in Dataverse w/ data citation added to article

    OTC

PUBLIC KNOWLEDGE

Open Journal Systems

Currently available for journals using OJS.

Otherwise contact <a href="mailto:support@dataverse.org">support@dataverse.org</a> so we can work with you!