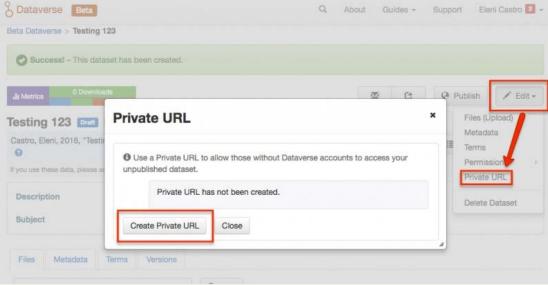

#### Data File Widget to insert in article (Fall 2016)

Private URL For Dataset Review (Summer 2016)