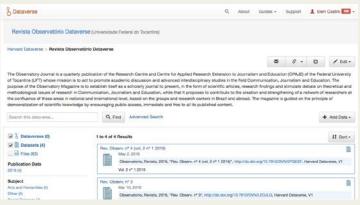

### For Journals w/ Dataverses:

 That would like independent third-party curation and verification of replication data

Contact Odum Archive: odumarchive@unc.edu

Journals currently using this service from UNC Odum: