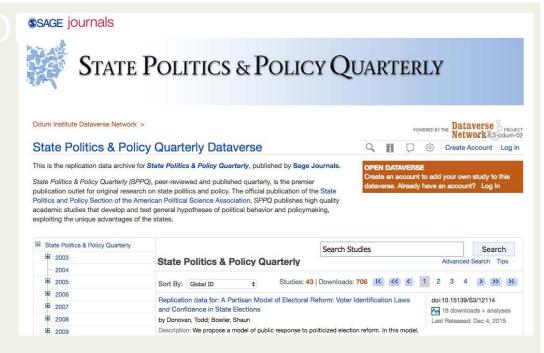

#### Journals setup a Dataverse to:

- Organize all datasets per article / issue
- Can review datasets before publishing them
- Get a data citation w/ PID and link to the article

Over 90 journals in Harvard Dataverse.

Some examples of Journals/Publishers w/ Dataverses in Harvard Dataverse: